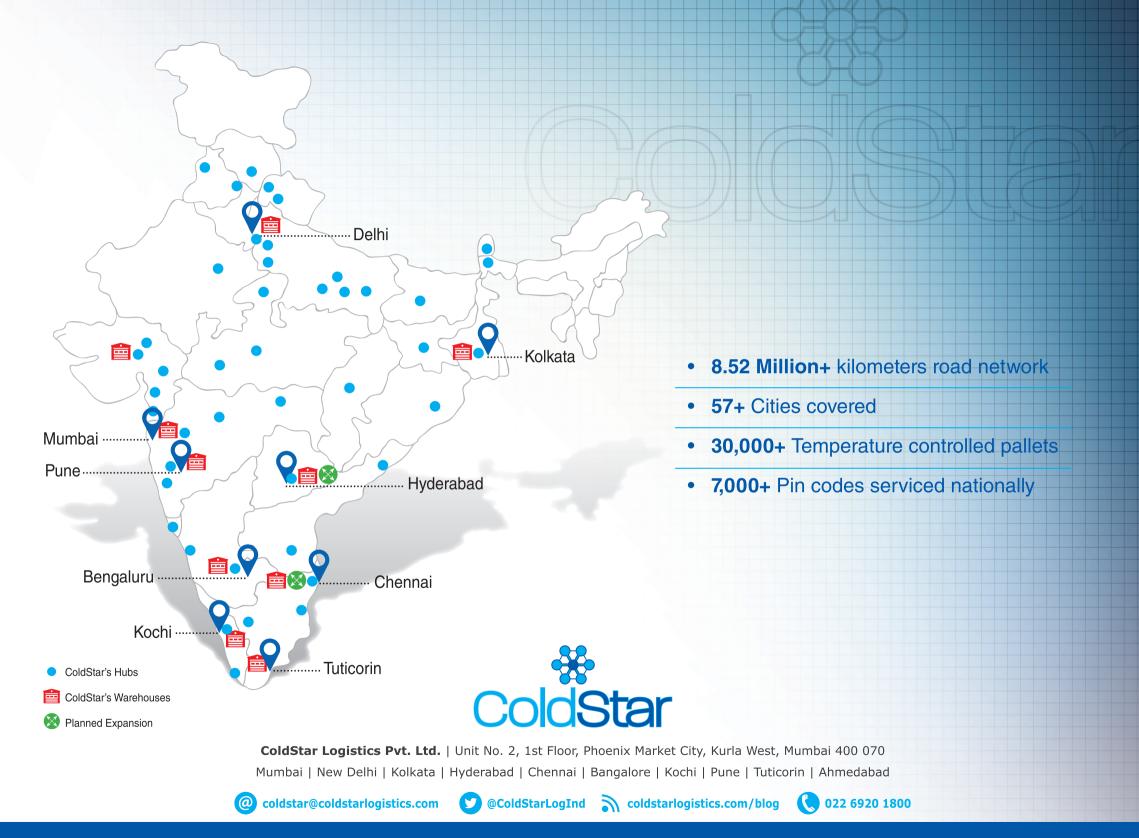

### What makes State of the Art, State of the Art?

57+ Cities covered

8.52 Million+ Kilometers road network

7,000+
Pin codes serviced nationally

30,000+

Temperature controlled pallets

Integrity

Professionalism

### • 57+ Cities Covered

- Cargo Handling at major airports
- Industry leading Transit Time
- National network of cold storages
- Access to leading packaging solutions
- Real Time Track & Trace
- GSDP Compliant services