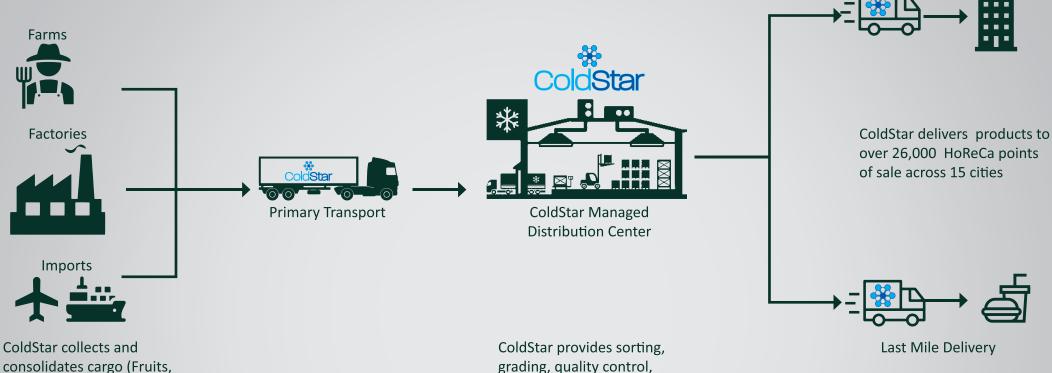

# **Food Services**

Vegetables and Imported goods

from various sources)

**57+**CITIES
COVERED

8.52 MN+
KILOMETERS
ROAD
NETWORK

packing & labeling services

7,000+
PIN CODES
SERVICED

Hotel