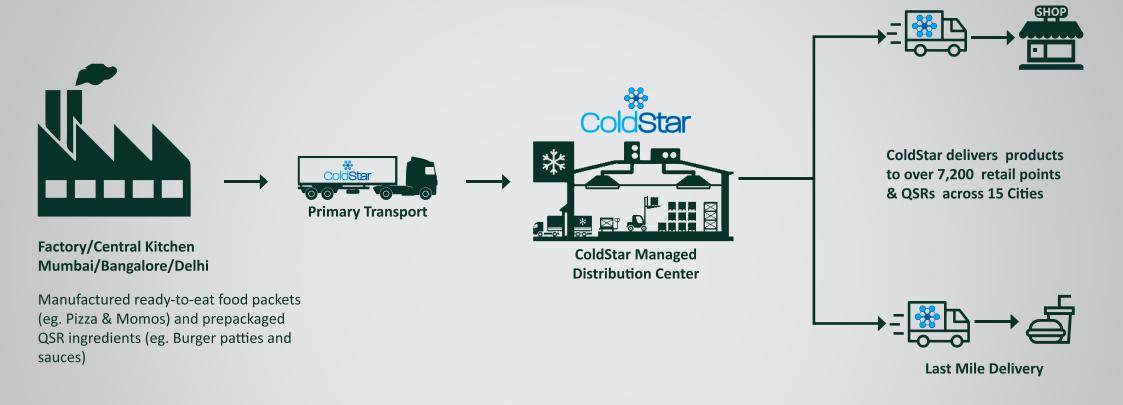

# **Food Services**

Vegetables and Imported goods

from various sources)

**57+**CITIES
COVERED

8.52 MN+
KILOMETERS
ROAD
NETWORK

packing & labeling services

7,000+
PIN CODES
SERVICED

Hotel