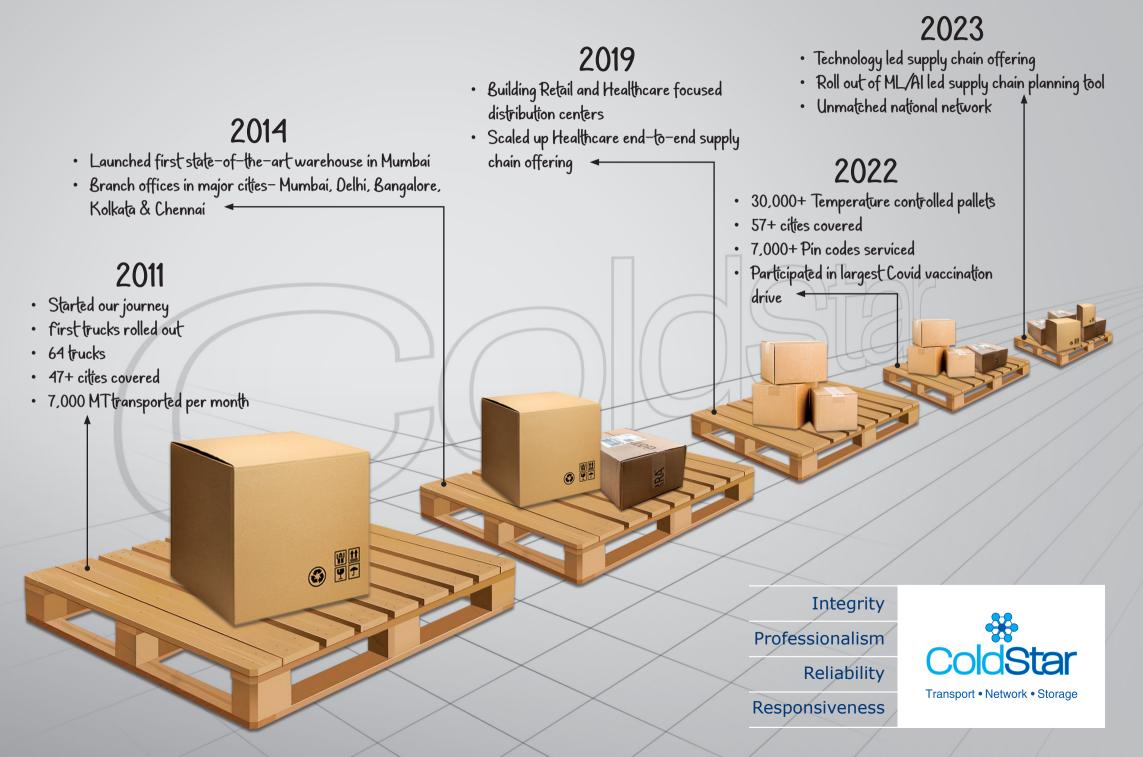

### What makes State of the Art, State of the Art?

57+ Cities covered

8.52 Million+ Kilometers road network

7,000+
Pin codes serviced nationally

30,000+

Temperature controlled pallets

Integrity

Professionalism